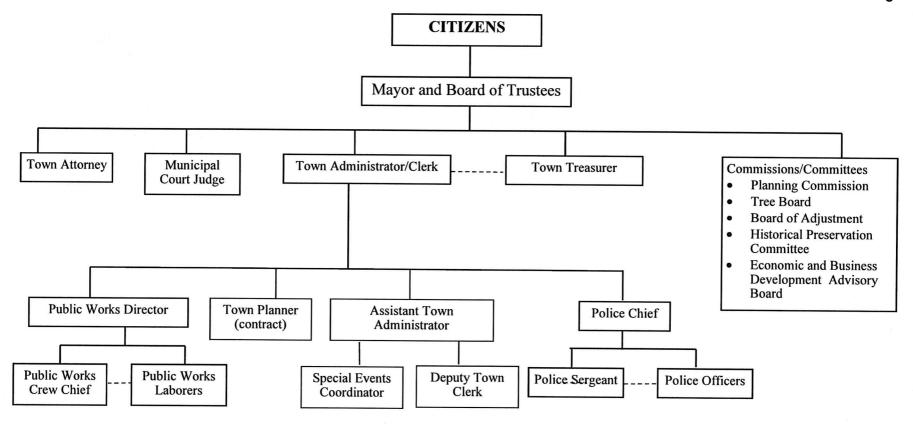

Sincerely,

mel Macea Janell Sciacca

Town Administrator

Dashed line indicates day-to-day informal supervision.